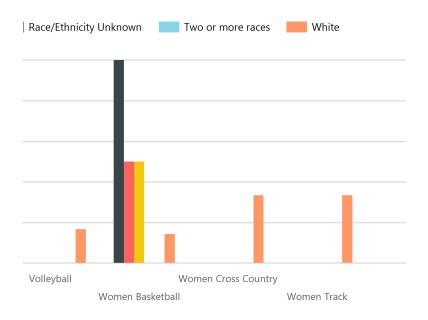

classes of entering withing each sport. If

| <b>Graduation Rate</b> | Hispanic | American<br>Indian/Alaskan | Black/African<br>American | Native<br>Hawaiian/Othr<br>Isl | White |
|------------------------|----------|----------------------------|---------------------------|--------------------------------|-------|
| Baseball               | 0%       |                            |                           |                                | 21%   |
| Men Basketball         | 0%       |                            | 17%                       |                                | 63%   |
| Men Cross Country      | 0%       | 0%                         |                           |                                | 38%   |
| Men Track              | 50%      | 0%                         | 25%                       |                                | 6%    |
| Softball               | 67%      |                            | 0%                        |                                | 50%   |
| Volleyball             |          | 0%                         |                           | 0%                             | 17%   |
| Women Basketball       | 50%      | 0%                         | 100%                      | 50%                            | 14%   |
| Women Cross<br>Country | 0%       |                            |                           |                                | 33%   |
| Women Track            | 0%       |                            | 0%                        |                                | 33%   |