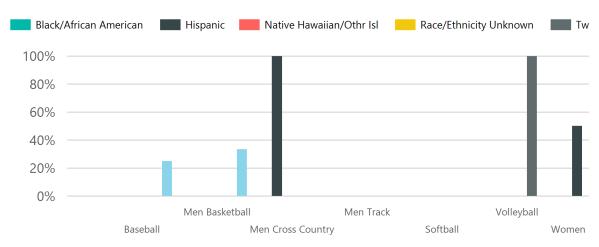

# **Graduation Rate**

| Tranfer Rate           | Hispanic | Black/African<br>American | Native<br>Hawaiian/Ot<br>hr Isl | White | Two or more races | Race/Ethnicit<br>y Unknown |
|------------------------|----------|---------------------------|---------------------------------|-------|-------------------|----------------------------|
| Baseball               |          |                           |                                 | 25%   |                   | 0%                         |
| Men Basketball         |          | 0%                        |                                 | 33%   |                   |                            |
| Men Cross<br>Country   | 100%     |                           |                                 | 0%    |                   |                            |
| Men Track              |          |                           |                                 | 0%    | 0%                |                            |
| Softball               | 0%       |                           |                                 | 0%    |                   |                            |
| Volleyball             |          |                           | 0%                              |       | 100%              |                            |
| Women<br>Basketball    | 50%      |                           | 0%                              |       |                   |                            |
| Women Cross<br>Country |          |                           |                                 | 0%    |                   |                            |
| Women Track            | 0%       | 0%                        |                                 | 0%    |                   | 0%                         |