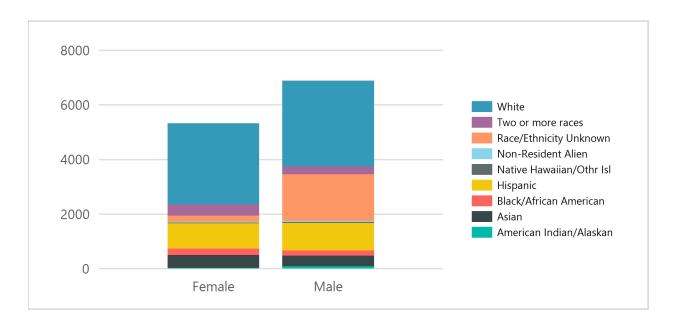

| Race/Ethnicity<br>by Gender | Non-<br>Residen<br>t Alien | •    | America<br>n<br>Indian/<br>Alaskan | Asian |     | Hawaiia | White | Two or<br>more<br>races | Race/Et<br>hnicity<br>Unkno<br>wn |
|-----------------------------|----------------------------|------|------------------------------------|-------|-----|---------|-------|-------------------------|-----------------------------------|
| Male                        | 49                         | 1010 | 79                                 | 395   | 180 | 37      | 3146  | 287                     | 1701                              |
| Female                      | 38                         | 932  | 28                                 | 467   | 234 | 19      | 2973  | 410                     | 222                               |

# Equity in Athletics Disclosure - Completions and Graduation rates

The information in this report was produced as part of the Equity in Athletics Disclosure Act (EADA).

1. The number of students, categorized by race and gender, who attended the school in the 2020-21 year.