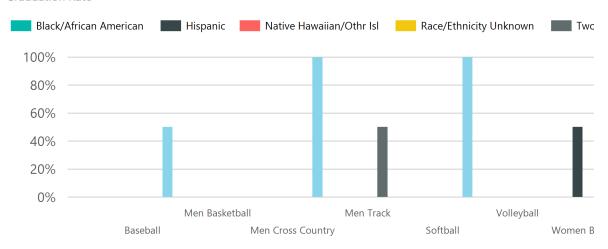

4. The graduation rate and transfer-out rate of the students above that received athletically related aid, carsport.

| Graduation<br>Rate     | Hispanic | Black/African<br>American | Native<br>Hawaiian/Ot<br>hr Isl | White | Two or more races | Race/Ethnicit<br>y Unknown |
|------------------------|----------|---------------------------|---------------------------------|-------|-------------------|----------------------------|
| Baseball               |          |                           |                                 | 50%   |                   | 0%                         |
| Men Basketball         |          | 0%                        |                                 | 0%    |                   |                            |
| Men Cross<br>Country   | 0%       |                           |                                 | 100%  |                   |                            |
| Men Track              |          |                           |                                 | 0%    | 50%               |                            |
| Softball               | 0%       |                           |                                 | 100%  |                   |                            |
| Volleyball             |          |                           | 0%                              |       | 0%                |                            |
| Women<br>Basketball    | 50%      |                           | 0%                              |       |                   |                            |
| Women Cross<br>Country |          |                           |                                 | 0%    |                   |                            |
| Women Track            | 0%       | 0%                        |                                 | 0%    |                   | 0%                         |

tegorized by race and gender within each