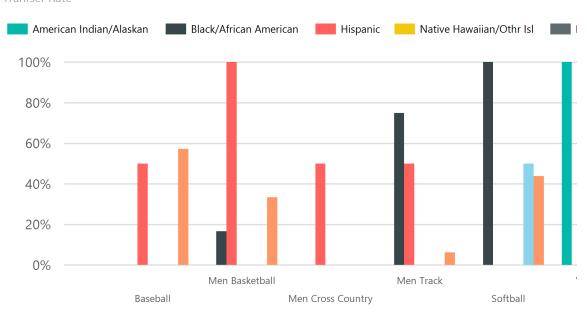

# **Graduation Rate**

| Transfer Rate     | Hispanic | American<br>Indian/Alaskan | Black/African<br>American | Native<br>Hawaiian/Othr<br>Isl | White |
|-------------------|----------|----------------------------|---------------------------|--------------------------------|-------|
| Baseball          | 50%      |                            |                           |                                | 57%   |
| Men Basketball    | 100%     |                            | 17%                       |                                | 33%   |
| Men Cross Country | 50%      | 0%                         |                           |                                | 0%    |

| Men Track              | 50% | 0%   | 75%  |     | 6%  |
|------------------------|-----|------|------|-----|-----|
| Softball               | 0%  |      | 100% |     | 44% |
| Volleyball             |     | 100% |      | 25% | 56% |
| Women Basketball       | 50% | 100% | 0%   | 50% | 57% |
| Women Cross<br>Country | 0%  |      |      |     | 0%  |
| Women Track            | 0%  |      | 0%   |     | 56% |