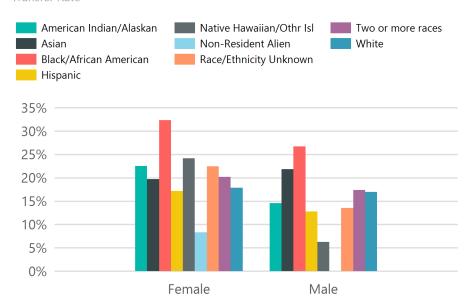

| 4 year average<br>Transfer-out |    | С   | America<br>n<br>Indian/ |     |     | Hawaiia | White | Two or<br>more<br>races | Race/Et<br>hnicity<br>Unkno |
|--------------------------------|----|-----|-------------------------|-----|-----|---------|-------|-------------------------|-----------------------------|
| rate                           |    |     | Alaskan                 |     | n   | Isl     |       |                         | wn                          |
| Male                           | 0% | 13% | 15%                     | 22% | 27% | 6%      | 17%   | 17%                     | 14%                         |
| Female                         | 8% | 17% | 23%                     | 20% | 32% | 24%     | 18%   | 20%                     | 22%                         |