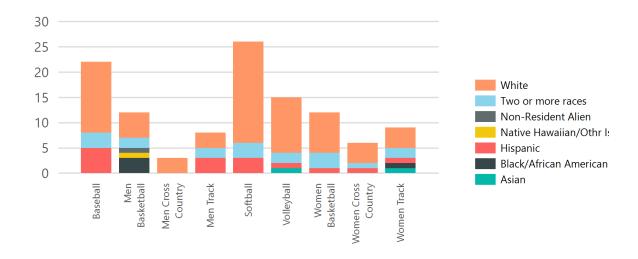

<sup>2.</sup> The number of the students above who received athletically related student aid, categorized by race ar gender within each sport.

ηd

| Sport                  | Asian | Black/Afri<br>can<br>American | Hispanic | Native<br>Hawaiian/<br>Othr Isl | Non-<br>Resident<br>Alien | Two or<br>more<br>races | White |
|------------------------|-------|-------------------------------|----------|---------------------------------|---------------------------|-------------------------|-------|
| Baseball               | 0     | 0                             | 5        | 0                               | 0                         | 3                       | 14    |
| Men Basketball         | 0     | 3                             | 0        | 1                               | 1                         | 2                       | 5     |
| Men Cross<br>Country   | 0     | 0                             | 0        | 0                               | 0                         | 0                       | 3     |
| Men Track              | 0     | 0                             | 3        | 0                               | 0                         | 2                       | 3     |
| Softball               | 0     | 0                             | 3        | 0                               | 0                         | 3                       | 20    |
| Volleyball             | 1     | 0                             | 1        | 0                               | 0                         | 2                       | 11    |
| Women<br>Basketball    | 0     | 0                             | 1        | 0                               | 0                         | 3                       | 8     |
| Women Cross<br>Country | 0     | 0                             | 1        | 0                               | 0                         | 1                       | 4     |
| Women Track            | 1     | 1                             | 1        | 0                               | 0                         | 2                       | 4     |