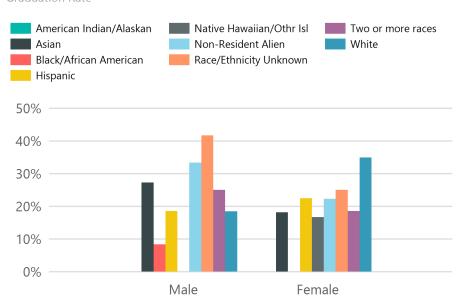

<sup>3.</sup> The graduation rate and transfer-out rate of all the 2018 entering, certificate- or degree-seeking, full-tin undergraduate students, categorized by race and gender.

sl

ne,

| Graduated  | Non-<br>Resident<br>Alien | Hispanic | American<br>Indian/Ala<br>skan | Asian | Black/Afri<br>can<br>American | Native<br>Hawaiian/<br>Othr Isl | White |
|------------|---------------------------|----------|--------------------------------|-------|-------------------------------|---------------------------------|-------|
| Male       | 33%                       | 19%      | 0%                             | 27%   | 8%                            | 0%                              | 18%   |
| Female     | 22%                       | 22%      | 0%                             | 18%   | 0%                            | 17%                             | 35%   |
| Transfered | Non-<br>Resident<br>Alien | Hispanic | American<br>Indian/Ala<br>skan | Asian | Black/Afri<br>can<br>American | Native<br>Hawaiian/<br>Othr Isl | White |
| Male       | 0%                        | 9%       | 0%                             | 14%   | 17%                           | 25%                             | 13%   |
| Female     | 0%                        | 18%      | 0%                             | 9%    | 30%                           | 0%                              | 8%    |

# **Graduation Rate**

| Two or         | Race/Ethn          |
|----------------|--------------------|
| more           | icity              |
| races          | Unknown            |
| 25%            | 42%                |
| 19%            | 25%                |
|                |                    |
|                |                    |
| Two or         | Race/Ethn          |
| Two or<br>more | Race/Ethn<br>icity |
|                | -                  |
| more           | icity              |