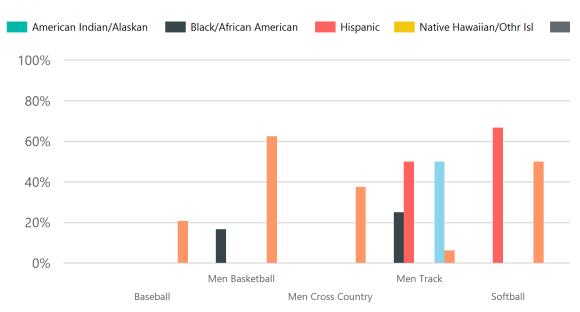

classes of entering withing each sport. If

| <b>Graduation Rate</b> | Hispanic | American<br>Indian/Alaskan | Black/African<br>American | Native<br>Hawaiian/Othr<br>Isl | White |
|------------------------|----------|----------------------------|---------------------------|--------------------------------|-------|
| Baseball               | 0%       |                            |                           |                                | 21%   |
| Men Basketball         | 0%       |                            | 17%                       |                                | 63%   |
| Men Cross Country      | 0%       | 0%                         |                           |                                | 38%   |
| Men Track              | 50%      | 0%                         | 25%                       |                                | 6%    |
| Softball               | 67%      |                            | 0%                        |                                | 50%   |
| Volleyball             |          | 0%                         |                           | 0%                             | 17%   |
| Women Basketball       | 50%      | 0%                         | 100%                      | 50%                            | 14%   |
| Women Cross<br>Country | 0%       |                            |                           |                                | 33%   |
| Women Track            | 0%       |                            | 0%                        |                                | 33%   |