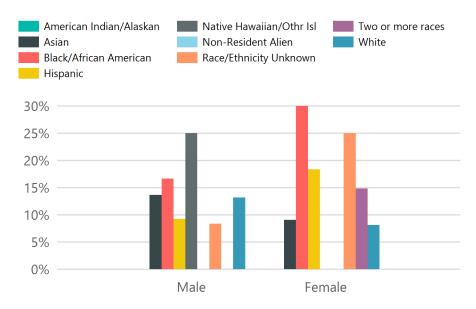

4. The graduation rate and transfer-out rate of the students above that received athletically related aid, carsport.

| Graduation<br>Rate     | Hispanic | Black/African<br>American | Native<br>Hawaiian/Ot<br>hr Isl | White | Two or more races | Race/Ethnicit<br>y Unknown |
|------------------------|----------|---------------------------|---------------------------------|-------|-------------------|----------------------------|
| Baseball               |          |                           |                                 | 50%   |                   | 0%                         |
| Men Basketball         |          | 0%                        |                                 | 0%    |                   |                            |
| Men Cross<br>Country   | 0%       |                           |                                 | 100%  |                   |                            |
| Men Track              |          |                           |                                 | 0%    | 50%               |                            |
| Softball               | 0%       |                           |                                 | 100%  |                   |                            |
| Volleyball             |          |                           | 0%                              |       | 0%                |                            |
| Women<br>Basketball    | 50%      |                           | 0%                              |       |                   |                            |
| Women Cross<br>Country |          |                           |                                 | 0%    |                   |                            |
| Women Track            | 0%       | 0%                        |                                 | 0%    |                   | 0%                         |

tegorized by race and gender within each