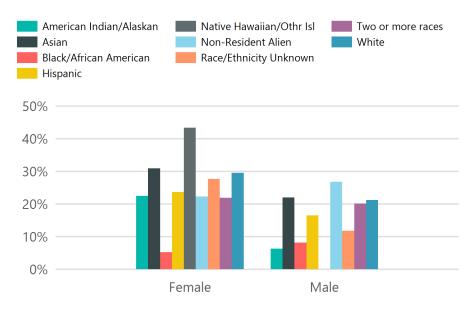

| 4 year<br>average<br>Graduation<br>rate | Non-<br>Resident<br>Alien | Hispanic | American<br>Indian/Ala<br>skan | Asian | Black/Afri<br>can<br>American | Native<br>Hawaiian/<br>Othr Isl | White |
|-----------------------------------------|---------------------------|----------|--------------------------------|-------|-------------------------------|---------------------------------|-------|
| Male                                    | 27%                       | 16%      | 6%                             | 22%   | 8%                            | 0%                              | 21%   |
| Female                                  | 22%                       | 24%      | 23%                            | 31%   | 5%                            | 43%                             | 30%   |