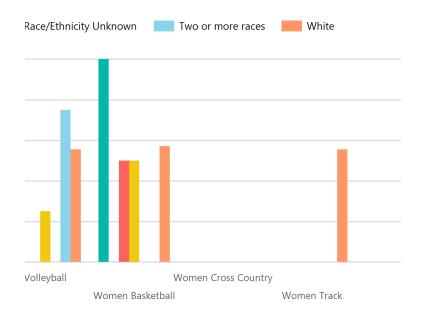

# **Graduation Rate**

| Transfer Rate     | Hispanic | American<br>Indian/Alaskan | Black/African<br>American | Native<br>Hawaiian/Othr<br>Isl | White |
|-------------------|----------|----------------------------|---------------------------|--------------------------------|-------|
| Baseball          | 50%      |                            |                           |                                | 57%   |
| Men Basketball    | 100%     |                            | 17%                       |                                | 33%   |
| Men Cross Country | 50%      | 0%                         |                           |                                | 0%    |

| Men Track              | 50% | 0%   | 75%  |     | 6%  |
|------------------------|-----|------|------|-----|-----|
| Softball               | 0%  |      | 100% |     | 44% |
| Volleyball             |     | 100% |      | 25% | 56% |
| Women Basketball       | 50% | 100% | 0%   | 50% | 57% |
| Women Cross<br>Country | 0%  |      |      |     | 0%  |
| Women Track            | 0%  |      | 0%   |     | 56% |